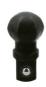

## **Impact Universal Joint Set 1/2"D 4pc**

A 1/2"D universal joint designed for use with impact wrenches, that features interchangeable drive adaptors in 3/8, 1/2 & 3/4"D sizes that can be locked into the spring-loaded holder with a quick release collar. The 25°~30° working angle and 360° rotation ensures that this swivel socket adaptor is ideal for use on fixings that have very limited access in engine bays and confined spaces.

## **Additional Information**

- 1/2"D universal joint with 3 interchangeable impact drive heads; 3/8, 1/2 & 3/4"D.
- 25°~30° working angle with 360° rotation allows increased access in difficult access locations.
- Manufactured from chrome molybdenum. Max torque exceeds DIN 3120 for drive size.
- Presented in an EVA foam tray (37 x 80 x 150mm) convenient for user storage & limiting packaging waste.
- 3/8"D universal joint set also available, please see Laser Part No. 9048.