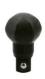

## **Impact Universal Joint Set 1/2"D 4pc**

A 1/2"D universal joint designed for use with impact wrenches, that features interchangeable drive adaptors in 3/8, 1/2 & 3/4"D sizes that can be locked into the spring-loaded holder with a quick release collar. The 25°~30° working angle and 360° rotation ensures that this swivel socket adaptor is ideal for use on fixings that have very limited access in engine bays and confined spaces.

## **Additional Information**

- 1/2"D universal joint with 3 interchangeable impact drive heads; 3/8, 1/2 & 3/4"D.
- 25°~30° working angle with 360° rotation allows increased access in difficult access locations.
- Manufactured from chrome molybdenum. Max torque exceeds DIN 3120 for drive size.
- Presented in an EVA foam tray (37 x 80 x 150mm) convenient for user storage & limiting packaging waste.
- 3/8"D universal joint set also available, please see Laser Part No. 9048.