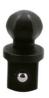

## **Impact Universal Joint Set 1/2"D 4pc**

A 1/2"D universal joint designed for use with impact wrenches, that features interchangeable drive adaptors in 3/8, 1/2 & 3/4"D sizes that can be locked into the spring-loaded holder with a quick release collar. The 25°~30° working angle and 360° rotation ensures that this swivel socket adaptor is ideal for use on fixings that have very limited access in engine bays and confined spaces.

## **Additional Information**

- 1/2"D universal joint with 3 interchangeable impact drive heads; 3/8, 1/2 & 3/4"D.
- 25°~30° working angle with 360° rotation allows increased access in difficult access locations.
- Manufactured from chrome molybdenum. Max torque exceeds DIN 3120 for drive size.
- Presented in an EVA foam tray (37 x 80 x 150mm) convenient for user storage & limiting packaging waste.
- 3/8"D universal joint set also available, please see Laser Part No. 9048.