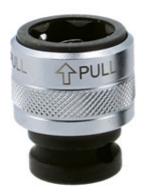

## **Impact Universal Joint Set 1/2"D 4pc**

A 1/2"D universal joint designed for use with impact wrenches, that features interchangeable drive adaptors in 3/8, 1/2 & 3/4"D sizes that can be locked into the spring-loaded holder with a quick release collar. The 25°~30° working angle and 360° rotation ensures that this swivel socket adaptor is ideal for use on fixings that have very limited access in engine bays and confined spaces.

## **Additional Information**

- 1/2"D universal joint with 3 interchangeable impact drive heads; 3/8, 1/2 & 3/4"D.
- 25°~30° working angle with 360° rotation allows increased access in difficult access locations.
- Manufactured from chrome molybdenum. Max torque exceeds DIN 3120 for drive size.
- Presented in an EVA foam tray (37 x 80 x 150mm) convenient for user storage & limiting packaging waste.
- 3/8"D universal joint set also available, please see Laser Part No. 9048.