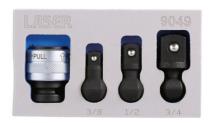

## **Impact Universal Joint Set 1/2"D 4pc**

A 1/2"D universal joint designed for use with impact wrenches, that features interchangeable drive adaptors in 3/8, 1/2 & 3/4"D sizes that can be locked into the spring-loaded holder with a quick release collar. The 25°~30° working angle and 360° rotation ensures that this swivel socket adaptor is ideal for use on fixings that have very limited access in engine bays and confined spaces.

## **Additional Information**

- 1/2"D universal joint with 3 interchangeable impact drive heads; 3/8, 1/2 & 3/4"D.
- 25°~30° working angle with 360° rotation allows increased access in difficult access locations.
- Manufactured from chrome molybdenum. Max torque exceeds DIN 3120 for drive size.
- Presented in an EVA foam tray (37 x 80 x 150mm) convenient for user storage & limiting packaging waste.
- 3/8"D universal joint set also available, please see Laser Part No. 9048.