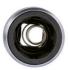

## **Impact Universal Joint Set 1/2"D 4pc**

A 1/2"D universal joint designed for use with impact wrenches, that features interchangeable drive adaptors in 3/8, 1/2 & 3/4"D sizes that can be locked into the spring-loaded holder with a quick release collar. The 25°~30° working angle and 360° rotation ensures that this swivel socket adaptor is ideal for use on fixings that have very limited access in engine bays and confined spaces.

## **Additional Information**

- 1/2"D universal joint with 3 interchangeable impact drive heads; 3/8, 1/2 & 3/4"D.
- 25°~30° working angle with 360° rotation allows increased access in difficult access locations.
- Manufactured from chrome molybdenum. Max torque exceeds DIN 3120 for drive size.
- Presented in an EVA foam tray (37 x 80 x 150mm) convenient for user storage & limiting packaging waste.
- 3/8"D universal joint set also available, please see Laser Part No. 9048.