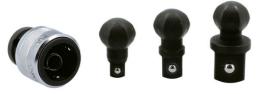

## **Impact Universal Joint Set 1/2"D 4pc**

A 1/2"D universal joint designed for use with impact wrenches, that features interchangeable drive adaptors in 3/8, 1/2 & 3/4"D sizes that can be locked into the spring-loaded holder with a quick release collar. The 25°~30° working angle and 360° rotation ensures that this swivel socket adaptor is ideal for use on fixings that have very limited access in engine bays and confined spaces.

## **Additional Information**

- 1/2"D universal joint with 3 interchangeable impact drive heads; 3/8, 1/2 & 3/4"D.
- 25°~30° working angle with 360° rotation allows increased access in difficult access locations.
- Manufactured from chrome molybdenum. Max torque exceeds DIN 3120 for drive size.
- Presented in an EVA foam tray (37 x 80 x 150mm) convenient for user storage & limiting packaging waste.
- 3/8"D universal joint set also available, please see Laser Part No. 9048.